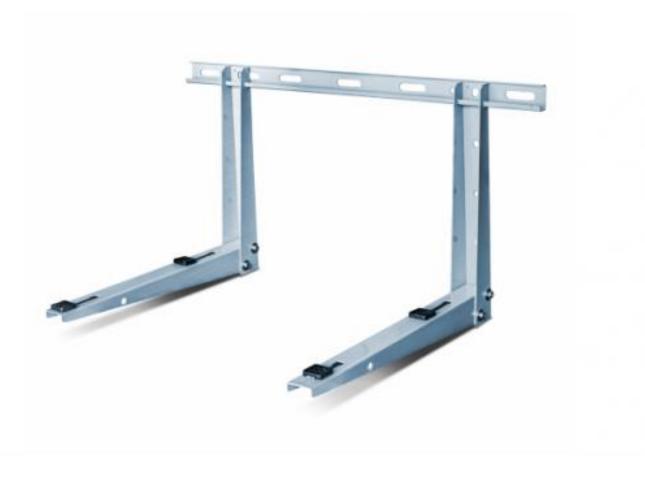

## **PRODUCT FEATURES**

- Universal wall bracket fits most single fan ductless outdoor units under 300 lbs
- 14-gauge powder coated steel
- Vibration isolation pads included
- Built-in level
- Sliding, adjustable width supports
- Max capacity 300 lbs