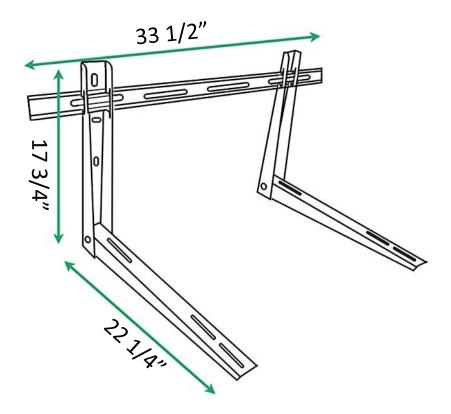

## **PRODUCT DIMENSIONS**

Bracket Width: 33.50" Bracket Height: 17.75" Bracket Depth: 22.25"

Mounting Width: 4.5" min to 31" max Mounting Depth: 10.5" min to 16" max

Max equipment weight: 300lbs